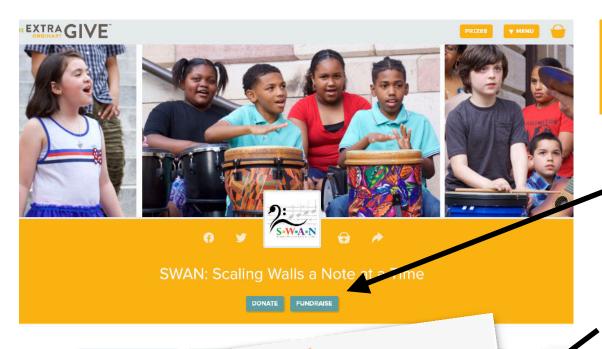

## Your SWAN Fundraising Champion Guide

Step ONE

Go to SWAN4kidsExtraGive.org and click the Fundraising

Champion button. Once SWAN's Extraordinary Give page loads click the Fundraise button (here) and complete the form.