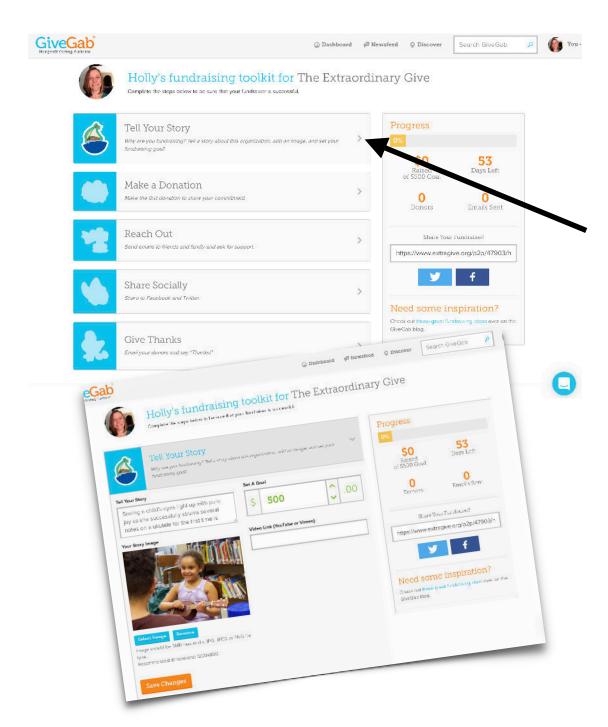

What's a fundraising toolkit?

## Your SWAN Fundraising Champion Guide

Click the toolkit link in your email to open the easy to use console which will help you

make the biggest impact for SWAN.

You can personalize your fundraising page by clicking the > in the "Tell Your Story" section. (here)

Share why SWAN is important to you and set a goal of how much you want to raise for SWAN.

Have FUN and create some incentives for your donors.

"I'll bake cupcakes for the individual with the largest gift."