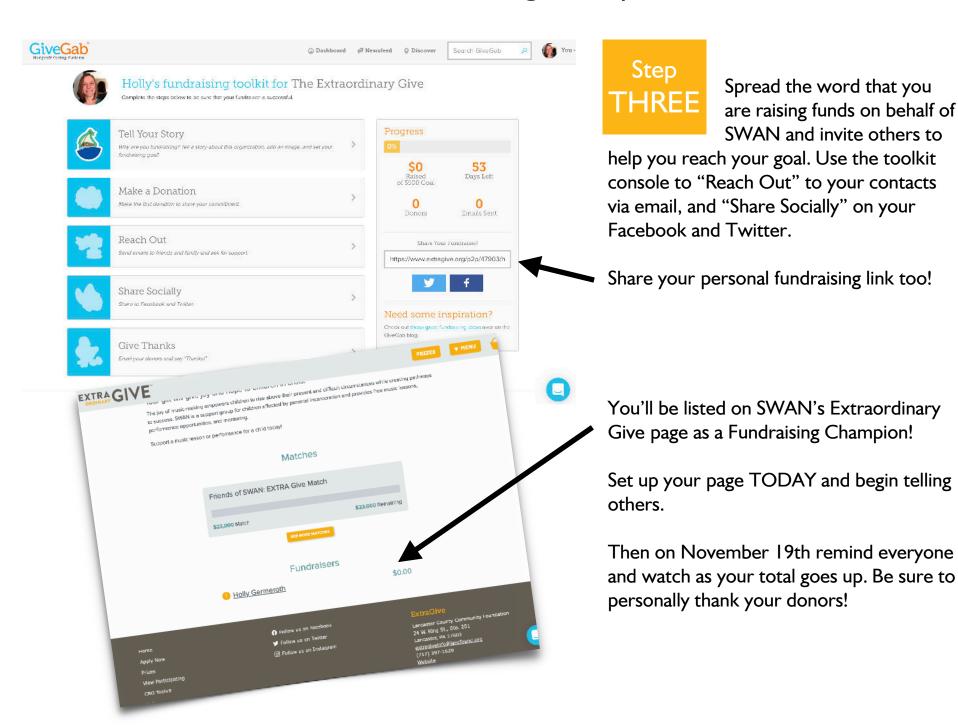

Customer Success Headquarters for more resources on how to be a successful Fundralsing Champion, and start spreading the word! Get Started! Feel free to contact our support team if you need help

What's a fundraising toolkit?

## Your SWAN Fundraising Champion Guide





Click the toolkit link in your email to open the easy to use console which will help you

make the biggest impact for SWAN.

You can personalize your fundraising page by clicking the > in the "Tell Your Story" section. (here)

Share why SWAN is important to you and set a goal of how much you want to raise for SWAN.

Have FUN and create some incentives for your donors.

"I'll bake cupcakes for the individual with the largest gift."

"I'll sing live on Facebook if I reach my goal."

## Your SWAN Fundraising Champion Guide